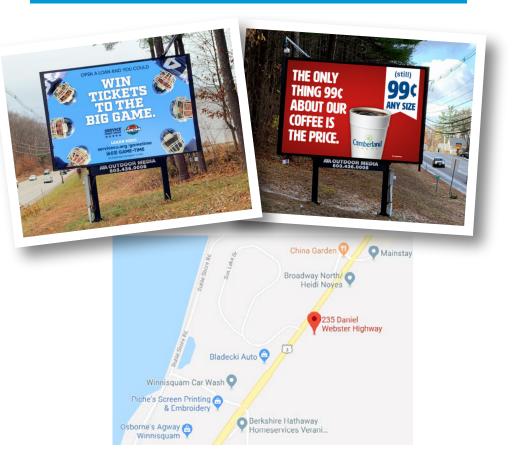

## LAKES REGION 235 DANIEL WEBSTER HIGHWAY, BELMONT, NH

## **Area Highlights**

The only digital billboard in the heart of the Lakes Region, positioned on one of New Hampshire's most heavily traveled, non-divided commercial highways. Targeting folks traveling to and from Laconia, the billboard is one half-mile south of the Belknap Mall and just five miles north of the Tanger Outlet Center at Exit 20 off Interstate 93.

| Latitude:                                                  | 43.505578                                                                              |
|------------------------------------------------------------|----------------------------------------------------------------------------------------|
| Longitude                                                  | -71.502705                                                                             |
| Double-Sided:                                              | Yes                                                                                    |
| Size:                                                      | 10.5' h x 16.5' w                                                                      |
| Digital:                                                   | Yes                                                                                    |
| Rotation & Timing:                                         | Each ad is displayed<br>for 7.5 seconds per<br>60-second cycle / 60<br>times per hour. |
| Production:                                                | Call for design quote                                                                  |
| Uploads:                                                   | No charge                                                                              |
| Display Options:<br>See spec sheet for<br>more information | Conditional & dynamic<br>content available:<br>• Time<br>• Temperature<br>• Date       |